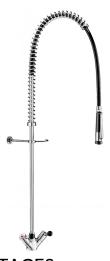

## Pre-rinse set with mixer

Ref. 5630

Without bib tap

2024 UK public price excluding VAT: £705.35

Pre-rinse set with mixer - Ref. 5630

Complete pre-rinse set without bib tap suitable for intensive use in professional kitchens.

Deck-mounted single hole mixer with:

- valve heads with reinforced mechanisms and ergonomic control levers.
- F3/8" flexibles and non-return valves.
- reinforced fixing via 2 threaded rods with back-nuts.

Black hand spray with adjustable jet and 9 lpm flow rate at the outlet (ref. 433010).

Scale-resistant hand spray with shock-resistant tip.

Black, reinforced, food-grade flexible hose L. 0.95m.

3/4" brass column.

Adjustable wall bracket.

Stainless steel spring guide.

30-year warranty.