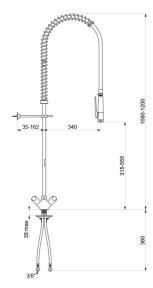

## **TECHNICAL CHARACTERISTICS**

Pre-rinse set with mixer - Ref. 5630

| Connector         | F3/8"                    |
|-------------------|--------------------------|
| Height            | 1080 - 1200mm            |
| Drop height       | 315 - 555mm              |
| Flow rate         | 9 lpm via the hand spray |
| Width to the wall | 35 - 162mm               |
| Finish            | Chrome-plated brass      |
| Norms             | ACS (1)                  |
| Warranty          | 30 WARRANTY              |
|                   |                          |