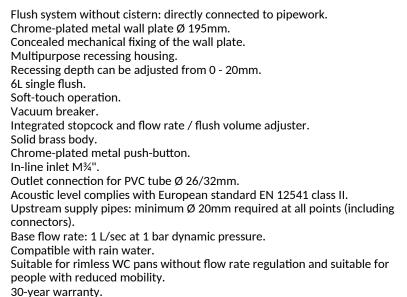

#### TEMPOFLUX 2 direct flush valve - Ref. 762901

This model does not have a waterproof recessing housing. The installer must ensure that the recessing area is waterproof and any leaks or condensation can drain away (see installation guide).

#### TEMPOFLUX 2 direct flush valve - Ref. 762901

| Connector  | 3/4"                |
|------------|---------------------|
| Technology | Time flow           |
| Flow rate  | 61                  |
| Finish     | Chrome-plated metal |
| Norms      | <u>.</u>            |
| Warranty   | 30 B                |