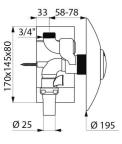

#### TEMPOFLUX 2 direct flush valve - Ref. 762901

This model does not have a waterproof recessing housing. The installer must ensure that the recessing area is waterproof and any leaks or condensation can drain away (see installation guide).

#### TEMPOFLUX 2 direct flush valve - Ref. 762901

| Connector  | 3/4"                |
|------------|---------------------|
| Technology | Time flow           |
| Flow rate  | 61                  |
| Finish     | Chrome-plated metal |
| Norms      | <u>.</u>            |
| Warranty   | 30 B                |