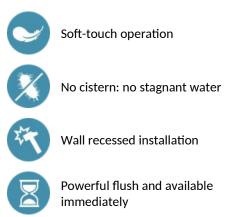

# DELABIE

# TEMPOFLUX 2 direct flush valve

Ref. 762901

Time flow direct flush WC valve

2024 UK public price excluding VAT: £270.94

# DESCRIPTION

#### TEMPOFLUX 2 direct flush valve - Ref. 762901



This model does not have a waterproof recessing housing. The installer must ensure that the recessing area is waterproof and any leaks or condensation can drain away (see installation guide).

# **TECHNICAL CHARACTERISTICS**

#### TEMPOFLUX 2 direct flush valve - Ref. 762901

| Connector  | 3/4"                |
|------------|---------------------|
| Technology | Time flow           |
| Flow rate  | 61                  |
| Finish     | Chrome-plated metal |
| Norms      | <u>.</u>            |
| Warranty   | 30 B                |



### **ADVANTAGES**