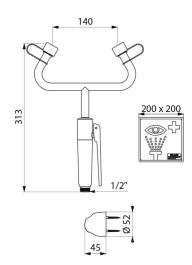

#### Eye wash station - Ref. 9121

| Height        | 313mm         |
|---------------|---------------|
| Length        | 313mm         |
| Width         | 140mm         |
| Flow rate     | 9 lpm         |
| Finish        | Polypropylene |
| Norms         | ACS 🧕 📜 🖪     |
| Warranty      | 30 HA         |
| Repairability | 50*           |