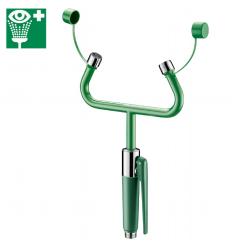

# Eye wash station

Ref. 9121

Wall-mounted - dual spray

DESCRIPTION

30-year warranty.

Eye wash station - Ref. 9121

automatically when activated.

Wall-mounted dual spray eye wash with:

A spring automatically shuts off spray.

Press the trigger to operate eye wash spray.

Ergonomic grip and trigger in green polypropylene.

Hook for spray head and flexible hose L. 1.50m.

Eye wash spray heads with protective caps in green ABS; will eject

Flow rate 9 lpm at 3 bar. Aerators with stainless steel double filters.

Supplied with identification sign for first aid equipment "Eye Wash".

2024 UK public price excluding VAT: £220.87

### ADVANTAGES

Spray heads with protective caps

Rapid flow rate for full decontamination

Ergonomic grip made from polypropylene