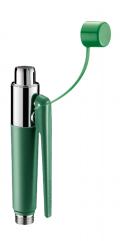

## **DESCRIPTION**

Eye wash station - Ref. 9120C

Wall-mounted single spray eye wash with:

Eye wash spray head with protective cap in green ABS; will eject automatically when activated.

Press the trigger to operate eye wash spray.

A spring automatically shuts off spray.

Flow rate 6 lpm at 3 bar. Aerator with stainless steel double filter.

Ergonomic grip and trigger in green polypropylene.

Supplied with identification sign for first aid equipment "Eye Wash".

Hook for spray head and flexible hose L. 1.50m.

30-year warranty.