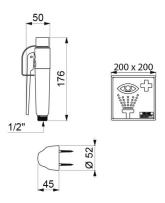

## TECHNICAL CHARACTERISTICS

Eye wash station - Ref. 9120C

| M1/2"            |
|------------------|
| 176mm            |
| 176mm            |
| 50mm             |
| 6 lpm            |
| Polypropylene    |
| ACS (1)          |
| 30 g<br>WARRANTY |
| 50 g             |
|                  |