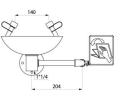

| Supply            | M1/2"                            |
|-------------------|----------------------------------|
| Height            | 195mm                            |
| Flow rate         | 20 lpm at 3 bar dynamic pressure |
| Width to the wall | 250mm                            |
|                   |                                  |
| Finish            | Ероху                            |
| Finish<br>Norms   | Epoxy                            |
|                   |                                  |