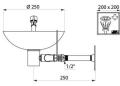

| Supply            | M1/2"                            |
|-------------------|----------------------------------|
| Height            | 195mm                            |
| Flow rate         | 20 lpm at 3 bar dynamic pressure |
| Width to the wall | 250mm                            |
|                   |                                  |
| Finish            | Ероху                            |
| Finish<br>Norms   | Epoxy                            |
|                   |                                  |