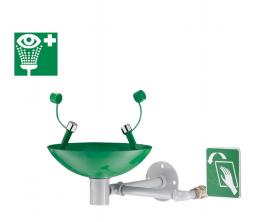

# Wall-mounted eye wash station

Ref. 9102

With manual control

2024 UK public price excluding VAT: £456.58

#### Wall-mounted eye wash station - Ref. 9102

Wall-mounted eye wash station with manual control equipped with: 304 stainless steel basin Ø 250mm, green powder-coated finish. Two spray heads fitted with protective caps in shock-resistant green ABS; will eject automatically when activated.

1/4-turn, nickel-plated brass valve opens and closes quickly.

30-year warranty.

Operation:

Water flow is activated by the hand control. The eye wash will continue to operate when the hand control is released. To stop the flow, pull the hand control in the opposite direction.

Flow rate 20 lpm at 3 bar dynamic pressure.

Aerators with stainless steel double filters.

Water supply M1/2".

Pipework made from galvanised steel, grey powder-coated finish. Hand control made from galvanised steel, green powder-coated finish. Wall-mounted on a brass plate (screws not included.) Supplied with identification sign for first aid equipment: "Eye Wash".