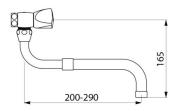

## TECHNICAL CHARACTERISTICS

Wall-mounted twin hole mixer - 30 lpm - Ref. G6679

| Connector    | F3/4"               |
|--------------|---------------------|
| Height       | 165mm               |
| Length       | min: 275mm          |
| Spout length | 200 - 290mm         |
| Flow rate    | 30 lpm              |
| Finish       | Chrome-plated brass |
| Norms        | ACS 🗓 🕚             |
| Warranty     | 30 EX               |
|              |                     |