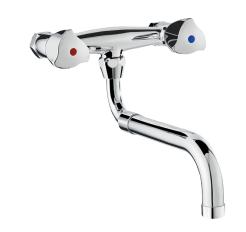

## Wall-mounted twin hole mixer - 30 lpm

Ref. G6679

Telescopic spout L. 200 - 290mm

2024 UK public price excluding VAT: £254.38

## **DESCRIPTION**

Wall-mounted twin hole mixer - 30 lpm - Ref. G6679

Wall-mounted twin hole mixer with telescopic, swivelling spout Ø 22mm L. 200 - 290mm.

Star-shaped flow straightener.

Water-free, guided valve heads with control knobs.

Flow rate 30 lpm at 3 bar.

Chrome-plated brass body and spout.

Mixer can be installed with the spout above or below.

Wall connectors not included.

30-year warranty.

## **ADVANTAGES**

Rapid fill: flow rate 30 lpm

Body and spout in chrome-plated brass

For a clear work surface