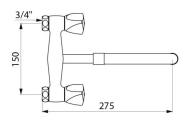

## TECHNICAL CHARACTERISTICS

Wall-mounted twin hole mixer - 30 lpm - Ref. G6679

| Connector    | F3/4"               |
|--------------|---------------------|
| Height       | 165mm               |
| Length       | min: 275mm          |
| Spout length | 200 - 290mm         |
| Flow rate    | 30 lpm              |
| Finish       | Chrome-plated brass |
| Norms        | ACS 🗓 🕚             |
| Warranty     | 30 EX               |
|              |                     |