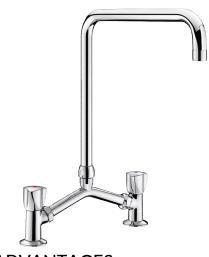

## Deck-mounted twin hole mixer - 45 lpm

Ref. G65603

Swivelling over spout H. 300mm L. 340mm

2024 UK public price excluding VAT: £360.33

Deck-mounted twin hole mixer - 45 lpm - Ref. G65603

Deck-mounted twin hole mixer, M1/2" with 100 - 240mm adjustable centres. Swivelling, tubular spout Ø 22mm H. 340mm L. 300mm with star-shaped flow straightener.

**ADVANTAGES** 

Flow rate 45 lpm

Chrome-plated brass body and spout

Can be installed close to splashback

Spout with smooth interior

© DELABIE https://www.delabie.co.uk