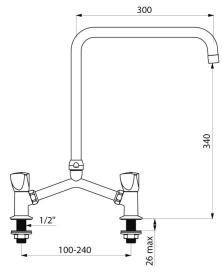

## Deck-mounted twin hole mixer - 45 lpm

Ref. G65603

Swivelling over spout H. 300mm L. 340mm

2024 UK public price excluding VAT: £360.33

Deck-mounted twin hole mixer - 45 lpm - Ref. G65603

Deck-mounted twin hole mixer, M1/2" with 100 - 240mm adjustable centres. Swivelling, tubular spout Ø 22mm H. 340mm L. 300mm with star-shaped flow straightener.

## TECHNICAL CHARACTERISTICS

Deck-mounted twin hole mixer - 45 lpm - Ref. G65603

| Connector    | M1/2"               |
|--------------|---------------------|
| Height       | 420mm               |
| Drop height  | 340mm               |
| Spout length | 300mm               |
| Flow rate    | 45 lpm              |
| Finish       | Chrome-plated brass |
| Norms        | ACS 🗓 🔘             |
| Warranty     | 30 g                |