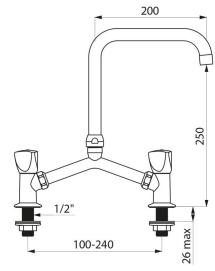

## Deck-mounted twin hole mixer - 45 lpm

Ref. G65602

Swivelling over spout L. 200mm H. 250mm

2024 UK public price excluding VAT: £327.54

Deck-mounted twin hole mixer - 45 lpm - Ref. G65602

Deck-mounted twin hole mixer, M1/2" with 100 - 240mm adjustable centres. Swivelling, tubular spout Ø 22mm H. 250mm L. 200mm with star-shaped flow straightener.

## TECHNICAL CHARACTERISTICS

Deck-mounted twin hole mixer - 45 lpm - Ref. G65602

| Connector    | M1/2"               |
|--------------|---------------------|
| Height       | 320mm               |
| Drop height  | 250mm               |
| Spout length | 200mm               |
| Flow rate    | 45 lpm              |
| Finish       | Chrome-plated brass |
| Norms        | ACS 🗓 🕚             |
| Warranty     | 30 g                |