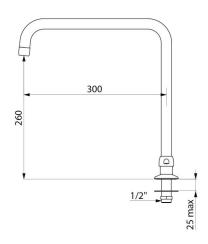

## TECHNICAL CHARACTERISTICS

Deck-mounted, swivelling, tubular spout H. 260mm L. 300mm - Ref. 1306T3

| Connector     | M1/2"               |
|---------------|---------------------|
| Height        | 340mm               |
| Drop height   | 260mm               |
| Spout length  | 300mm               |
| Flow rate     | 3 lpm               |
| Finish        | Chrome-plated brass |
| Norms         | ACS ①               |
| Warranty      | 30 g                |
| Repairability | 50 g                |