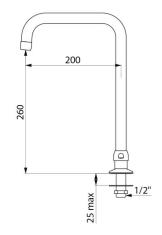

## **TECHNICAL CHARACTERISTICS**

| Swivelling, tubular spout - Ref. 1306T2 |                       |
|-----------------------------------------|-----------------------|
| Connector                               | M1/2"                 |
| Height                                  | 340mm                 |
| Drop height                             | 260mm                 |
| Spout length                            | 200mm                 |
| Flow rate                               | 3 lpm                 |
| Finish                                  | Chrome-plated brass   |
| Norms                                   | ACS                   |
| Warranty                                | <b>30</b><br>WIARANTY |
| Repairability                           | 500 B                 |