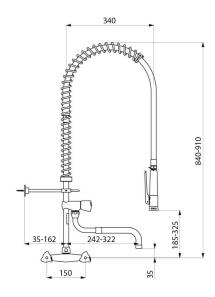

## **TECHNICAL CHARACTERISTICS**

Wall-mounted pre-rinse set with mixer and telescopic spout - Ref. G6432

| Connector         | F3/4"                                             |
|-------------------|---------------------------------------------------|
| Height            | 840 - 910mm                                       |
| Drop height       | 185 - 325mm                                       |
| Flow rate         | 20 lpm with the bib tap; 9 lpm via the hand spray |
| Width to the wall | 35 - 162mm                                        |
| Finish            | Chrome-plated brass                               |
| Norms             | ACS 📜 🔘                                           |
| Warranty          | 30 gg<br>WARRANTY                                 |
| Repairability     | 50 g                                              |
|                   |                                                   |