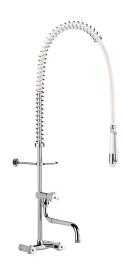

## Wall-mounted pre-rinse set with mixer and telescopic spout

Ref. G6432

With bib tap and swivelling telescopic spout

2024 UK public price excluding VAT: £759.32

Wall-mounted pre-rinse set with mixer and telescopic spout - Ref. G6432

Complete pre-rinse set with bib tap suitable for intensive use in professional kitchens.

Wall-mounted F3/4" mixer with 150mm centres with:

- valve heads with control knobs.
- non-return valves integrated in the mixer.

Bib tap with telescopic, swivelling spout L. 200-290mm.

- 20 lpm flow rate at the outlet.
- valve heads with control knobs.

White hand spray with adjustable jet with 9 lpm flow rate at the outlet (ref. 433000).

Scale-resistant hand spray with shock-resistant tip.

White, reinforced, food-grade flexible hose L. 0.95m.

3/4" brass column.

Adjustable wall bracket.

Stainless steel spring guide.

30-year warranty.