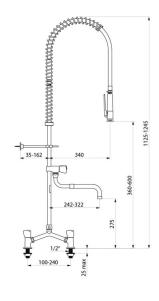

## TECHNICAL CHARACTERISTICS

Twin hole pre-rinse set with mixer - Ref. G6532

| Connector         | M1/2"                                             |
|-------------------|---------------------------------------------------|
| Height            | 1125 - 1245mm                                     |
| Drop height       | 360 - 600mm                                       |
| Flow rate         | 20 lpm with the bib tap; 9 lpm via the hand spray |
| Width to the wall | 35 - 162mm                                        |
| Finish            | Chrome-plated brass                               |
| Norms             | ACS 📜 🕚 🗓                                         |
| Warranty          | 30 g<br>WARRANTY                                  |
| Repairability     | 50 g                                              |
|                   |                                                   |