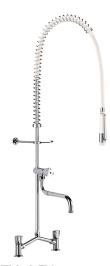

## Twin hole pre-rinse set with mixer

Ref. G6532

With bib tap and swivelling telescopic spout

2024 UK public price excluding VAT: £835.82

Twin hole pre-rinse set with mixer - Ref. G6532

Complete pre-rinse set with bib tap suitable for intensive use in professional kitchens.

Deck-mounted twin hole mixer with adjustable centres from 100 - 240mm with:

- valve heads with control knobs.
- offset inlet connections with M1/2" tails.
- supplied with non-return valves

Bib tap with telescopic, swivelling spout L. 200 - 290mm.

- 20 lpm flow rate at the outlet.
- valve head with control knob.

White hand spray with adjustable jet and 9 lpm flow rate at the outlet (ref. 433000).

Scale-resistant hand spray and shock-resistant tip.

Reinforced, food-grade, white flexible hose L. 0.95m.

3/4" brass column.

Adjustable wall bracket.

Stainless steel spring guide.

30-year warranty.

These pre-rinse sets can be installed close to the splashback.