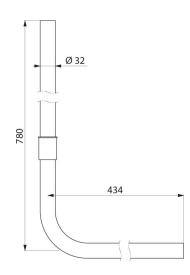

Ø 26/32mm (without connection washer).

L. 434mm, H. 780mm. 30-year warranty. **ADVANTAGES** 

## **TECHNICAL CHARACTERISTICS**

Flush tube - Ref. 769400

| Height   | 780mm |  |
|----------|-------|--|
| Length   | 434mm |  |
| Warranty | 30 g  |  |

https://www.delabie.co.uk

© DELABIE