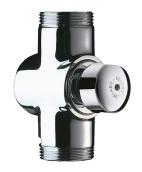

## TEMPOCHASSE direct flush valve

Ref. 760000

Time flow direct flush WC valve

2024 UK public price excluding VAT: £134.55

## **DESCRIPTION**

TEMPOCHASSE direct flush valve - Ref. 760000

Flush system without cistern: directly connected to pipework.

For wall-mounted exposed installation.

Time flow ~7 seconds.

Vacuum breaker.

Chrome-plated solid brass body and push-button.

Shock-resistant mechanism.

With push-button.

In-line inlet M11/4".

Base flow rate: 1 L/sec at 1 bar dynamic pressure.

Compatible with rain water.

30-year warranty.

## **ADVANTAGES**

No cistern: no stagnant water

Chrome-plated solid brass

Powerful flush and immediately available

Direct flush reduces the risk of leaks