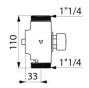

## TECHNICAL CHARACTERISTICS

TEMPOCHASSE direct flush valve - Ref. 760000

| Connector | 1 1/4"   |
|-----------|----------|
| Height    | 110mm    |
| Norms     | <b>B</b> |
| Warranty  | 30 g     |