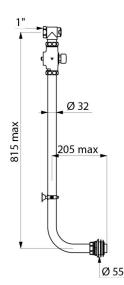

## TECHNICAL CHARACTERISTICS

| <b>TEMPOCHASSE direct flush kit</b> | - 1 | Ref. | 7600 | 05 |
|-------------------------------------|-----|------|------|----|
|                                     |     |      |      |    |

| Connector | 1"                    |  |
|-----------|-----------------------|--|
| Height    | 815mm                 |  |
| Length    | 205mm                 |  |
| Norms     | <u>1</u>              |  |
| Warranty  | <b>30</b><br>WARRANTY |  |