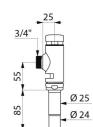

### DESCRIPTION TEMPOFLUX 1 direct flush kit - Ref. 761025

Direct flush reduces the risk of leaks

Flush system without cistern: directly connected to pipework. For wall-mounted exposed installation. Soft-touch operation. Time flow ~7 seconds. Vacuum breaker. Chrome-plated solid brass body and push-button. Angled inlet M<sup>3</sup>/<sub>4</sub>". With flush tube Ø 25mm and Ø 24mm (replacements for SCHELL & BINE 120000 models). Upstream supply pipes: minimum Ø 20mm required at all points (including connectors). Base flow rate: 1 L/sec at 1 bar dynamic pressure. Compatible with rain water. Suitable for people with reduced mobility. 30-year warranty.

#### TEMPOFLUX 1 direct flush kit - Ref. 761025

| Connector | 3⁄4"     |
|-----------|----------|
| Norms     | B 📜      |
| Warranty  | WARRANTY |