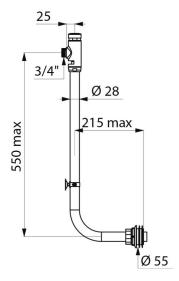

## **TECHNICAL CHARACTERISTICS**

TEMPOFLUX 1 direct flush kit - Ref. 761004

| Connector | 3/4"        |
|-----------|-------------|
| Height    | 550mm       |
| Length    | 215mm       |
| Norms     | <b>B</b>    |
| Warranty  | 30 WARRANTY |