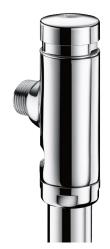

## **DESCRIPTION**

TEMPOFLUX 1 direct flush kit - Ref. 761004

Flush system without cistern: directly connected to pipework.

Wall-mounted, exposed operation.

Soft-touch operation.

Time flow ~7 sec.

Vacuum breaker.

Chrome-plated solid brass body and push-button.

With chrome-plated outlet tube, collar and connection washer.

Upstream supply pipes: minimum Ø 20mm required at all points (including connectors).

Base flow rate: 1 L/sec at 1 bar dynamic pressure.