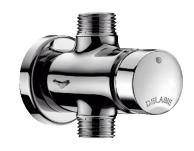

## **DESCRIPTION**

30-year warranty.

TEMPOSOFT 2 time flow urinal valve - Ref. 777800

Exposed time flow urinal valve:
For standard or siphon action urinals.
For wall-mounted exposed installation.
Soft-touch operation.
Time flow ~3 seconds.
Flow rate pre-set at 0.15 l/sec. at 3 bar, can be adjusted.
Chrome-plated brass body M1/2".
Straight for in-line inlet.
Compatible with rain water.
Suitable for people with reduced mobility.