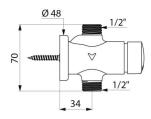

## TECHNICAL CHARACTERISTICS

TEMPOSOFT 2 time flow urinal valve - Ref. 777800

| Connector  | 1/2"        |
|------------|-------------|
| Technology | Time flow   |
| Height     | 70mm        |
| Flow rate  | 0.15 l/sec. |
| Norms      | <b>B</b>    |
| Warranty   | 30 E        |