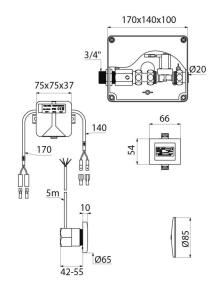

Electronic unit with 230/12V transformer.

Hydraulic unit with solenoid valve, stopcock  $M^{3/4}$ " and filter.

Hygienic duty flush every 24 hours after last use, prevents vacuums in the siphon.

Presence detection by infrared barrier.

Recessed Infrared detector Ø 50mm and reflector Ø 85mm.

Automatic pre-rinse possible after the arrival of the first user.

Automatic rinse every 30 or 60 sec.

Time flow pre-set at 3 sec., can be adjusted from 2 to 14 sec.

Flow rate 0.3 l/sec. at 3 bar pressure, can be adjusted.

Maximum detection range recommended: 6 meters.

Anti-blocking security: automatic shut-off after 20 uninterrupted cycles.

Suitable for people with reduced mobility.

## **TECHNICAL CHARACTERISTICS**

TEMPOMATIC multi-urinals urinal valve - Ref. 487620

| Supply     | 230/12V mains supply |
|------------|----------------------|
| Connector  | 3/4"                 |
| Technology | Electronic           |
| Flow rate  | 0,3 l/sec.           |
| Norms      | CE                   |
| Warranty   | 30 th                |