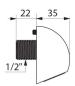

#### ROUND shower head - Ref. 709000

| Connector | ½"       |
|-----------|----------|
| Height    | 61mm     |
| Depth     | 35mm     |
| Flow rate | 6 lpm    |
| Norms     | ACS WRAS |
| Warranty  | 30 Mar   |