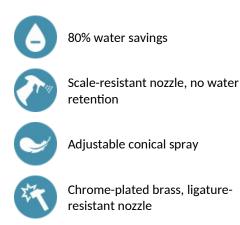

#### DESCRIPTION ROUND shower head - Ref. 709000

Fixed shower head: Recessed inlet installation. Flow rate 6 lpm at 3 bar. Automatic flow rate regulation. Scale-resistant and ligature-resistant with adjustable nozzle. Chrome-plated solid brass. Fixed with concealed blocking screw. Systematically drains after use (no water retention or impurity deposits). Inlet M<sup>1</sup>/<sub>2</sub>". 30-year warranty.

### ADVANTAGES