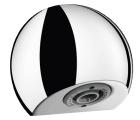

# **ROUND** shower head

Ref. 709000

Scale-resistant

2024 UK public price excluding VAT: £117.32

#### DESCRIPTION ROUND shower head - Ref. 709000

Fixed shower head: Recessed inlet installation. Flow rate 6 lpm at 3 bar. Automatic flow rate regulation. Scale-resistant and ligature-resistant with adjustable nozzle. Chrome-plated solid brass. Fixed with concealed blocking screw. Systematically drains after use (no water retention or impurity deposits). Inlet M<sup>1</sup>/<sub>2</sub>". 30-year warranty.