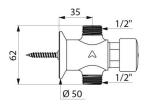

## **TECHNICAL CHARACTERISTICS**

**TEMPOSTOP** time flow shower valve - Ref. 747000

| Connector  | 1/2"      |
|------------|-----------|
| Technology | Time flow |
| Height     | 62mm      |
| Flow rate  | 9 lpm     |
| Norms      | ACS 🚇 🗓   |
| Warranty   | 30 g      |