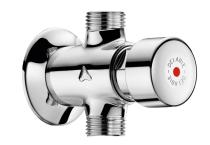

## TEMPOSTOP time flow shower valve

Ref. 747000

Time flow

2024 UK public price excluding VAT: £72.63

## **DESCRIPTION**

TEMPOSTOP time flow shower valve - Ref. 747000

Time flow shower valve for exposed installation: TEMPOSTOP M1/2" time flow valve for mixed water supply. For wall-mounted exposed installation.
Straight for in-line inlet.
Time flow ~15 seconds.
Flow rate pre-set at 9 lpm at 3 bar, can be adjusted.
Chrome-plated solid brass body and push-button.
30-year warranty.