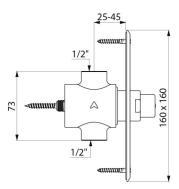

#### TEMPOSTOP time flow shower valve - Ref. 749628

Recessed time flow shower valve : TEMPOSTOP F1/2" time flow valve for mixed water supply. For recessed installation. Polished satin stainless steel wall plate 160 x 160mm. Recessing depth between 25 to 40mm . Time flow ~30 seconds. Flow rate 12 lpm at 3 bar, can be adjusted. Solid brass body and push-button. 30-year warranty. This model does not have a waterproof recessing box. The installer must ensure that the recessing area is waterproof and any leaks or condensates can drain away (see installation guide).

#### TEMPOSTOP time flow shower valve - Ref. 749628

| Connector  | 1⁄2"      |
|------------|-----------|
| Technology | Time flow |
| Length     | 160mm     |
| Width      | 160mm     |
| Flow rate  | 12 lpm    |
| Norms      | ACS 🙆 🖪   |
| Warranty   |           |