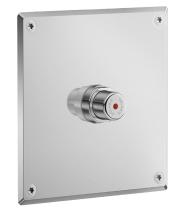

#### TEMPOSTOP time flow shower valve - Ref. 749628

Recessed time flow shower valve : TEMPOSTOP F1/2" time flow valve for mixed water supply. For recessed installation. Polished satin stainless steel wall plate 160 x 160mm. Recessing depth between 25 to 40mm . Time flow ~30 seconds. Flow rate 12 lpm at 3 bar, can be adjusted. Solid brass body and push-button. 30-year warranty. This model does not have a waterproof recessing box. The installer must ensure that the recessing area is waterproof and any leaks or condensates can drain away (see installation guide).

#### TEMPOSTOP time flow shower valve - Ref. 749628

| Connector  | 1⁄2"      |
|------------|-----------|
| Technology | Time flow |
| Length     | 160mm     |
| Width      | 160mm     |
| Flow rate  | 12 lpm    |
| Norms      | ACS 🙆 🖪   |
| Warranty   |           |