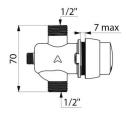

## **DESCRIPTION**

TEMPOSOFT 2 time flow shower valve - Ref. 749870

Time flow shower valve for panels:

TEMPOSOFT 2 M½" time flow valve for mixed water supply.

For panels or dry walls 7mm max.

Soft-touch operation.

## **TECHNICAL CHARACTERISTICS**

TEMPOSOFT 2 time flow shower valve - Ref. 749870

| Connector  | 1/2"      |
|------------|-----------|
| Technology | Time flow |
| Height     | 70mm      |
| Flow rate  | 9 lpm     |
| Norms      | ACS WRAS  |
| Warranty   | 30 g      |