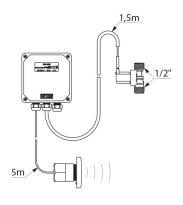

## **DESCRIPTION**

TEMPOMATIC electronic shower valve - Ref. 452565

Recessed electronic shower valve:

TEMPOMATIC electronic valve for mixed water supply.

Recessed installation.

Power supply by electronic unit with solenoid valve ½".

230/12V transformer.

2 operation modes:

- Automatic activation via presence detection.
- Voluntary ON/OFF activation by passing hand in front of sensor ~10 cm. Duty flush (~60 seconds every 24 hours after the last use).

Adjustable time flow from 30 to 60 seconds.

Flow rate 20 lpm.

Chrome-plated solid brass.

Electronic shower valve suitable for people with reduced mobility. 30-year warranty.

This model does not have a waterproof recessing box. The installer must ensure that the recessing area is waterproof and any leaks or condensates can drain away (see installation guide).

## **TECHNICAL CHARACTERISTICS**

TEMPOMATIC electronic shower valve - Ref. 452565

| Supply     | 230/12V mains supply |
|------------|----------------------|
| Connector  | 1/2"                 |
| Technology | Electronic           |
| Flow rate  | 20 lpm               |
| Norms      | ACS ( ©              |
| Warranty   | 30 WARRANTY          |