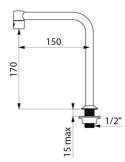

#### Fixed tubular spout - Ref. 204001

Tubular spout Ø 16mm, M½". L. 150mm, H. 170mm Chrome-plated brass. Spout with smooth interior (reduces niches where bacteria can develop). Scale-resistant flow straightener regulated at 3 lpm. 30-year warranty.

#### Fixed tubular spout - Ref. 204001

| Connector | M½"                   |
|-----------|-----------------------|
| Height    | 170mm                 |
| Length    | 150mm                 |
| Flow rate | 3 lpm                 |
| Norms     | ACS                   |
| Warranty  | <b>30</b><br>WARRANTY |