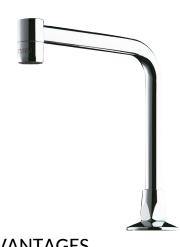

# **Fixed tubular spout**

Ref. 204001

L.150mm, H.170mm

2024 UK public price excluding VAT: £77.45

#### Fixed tubular spout - Ref. 204001

Tubular spout Ø 16mm, M½". L. 150mm, H. 170mm Chrome-plated brass. Spout with smooth interior (reduces niches where bacteria can develop). Scale-resistant flow straightener regulated at 3 lpm. 30-year warranty.