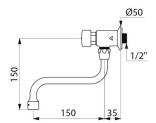

## **TECHNICAL CHARACTERISTICS**

| TEMPOSTOP time flow tap - Ref. 748150 |                                 |
|---------------------------------------|---------------------------------|
| Connector                             | M <sup>1</sup> ⁄ <sub>2</sub> " |
| Technology                            | Time flow                       |
| Height                                | 150mm                           |
| Spout length                          | 150mm                           |
| Flow rate                             | 3 lpm                           |
| Norms                                 | ACS 🙆 🖪                         |
| Warranty                              | 30 EX MARRANTY                  |