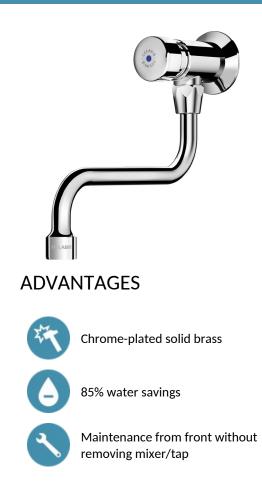

## DESCRIPTION TEMPOSTOP time flow tap - Ref. 748150

Wall-mounted time flow basin tap with swivel spout: Time flow ~15 seconds. Flow rate pre-set at 3 lpm at 3 bar, can be adjusted from 1.4 to 6 lpm. Tamperproof scale-resistant flow straightener. Chrome-plated solid brass body M<sup>1</sup>/<sub>2</sub>". Suitable for wash tubs. 30-year warranty.