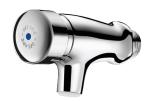

## **TEMPOSTOP** time flow tap

Ref. 746001

(AB) Anti-blocking model

2024 UK public price excluding VAT: £66.91

## **DESCRIPTION**

TEMPOSTOP time flow tap - Ref. 746001

TEMPOSTOP wall-mounted time flow basin tap:

Time flow ~7 seconds.

Flow rate pre-set at 3 lpm at 3 bar, can be adjusted from 1.4 to 6 lpm.

Tamperproof, scale-resistant flow straightener.

Chrome-plated solid brass body M½".

AB anti-blocking system: water will flow only when the push-button is released

30-year warranty.

## **ADVANTAGES**

Chrome-plated solid brass

Anti-blocking system

85% water savings

Maintenance from front without removing mixer/tap