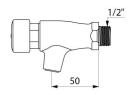

## TECHNICAL CHARACTERISTICS

TEMPOSTOP time flow tap - Ref. 746001

| Connector    | M½"       |
|--------------|-----------|
| Technology   | Time flow |
| Spout length | 50mm      |
| Flow rate    | 3 lpm     |
| Norms        | ACS 🔘 🗓   |
| Warranty     | 30 g      |