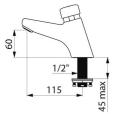

## TECHNICAL CHARACTERISTICS

| TEMPOSTOP 2 time flow tap - Ref. 702301 |                                 |
|-----------------------------------------|---------------------------------|
| Connector                               | M <sup>1</sup> / <sub>2</sub> " |
| Technology                              | Time flow                       |
| Drop height                             | 60mm                            |
| Spout length                            | 115mm                           |
| Flow rate                               | 3 lpm                           |
| Norms                                   | ACS 🙆 🖪                         |
| Warranty                                | <b>JO</b>                       |