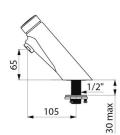

## TECHNICAL CHARACTERISTICS

| TEMPOSOFT time flow tap - Ref. 740000 |             |
|---------------------------------------|-------------|
| Connector                             | M½"         |
| Technology                            | Time flow   |
| Drop height                           | 65mm        |
| Spout length                          | 105mm       |
| Flow rate                             | 3 lpm       |
| Norms                                 | acs 📋 🙆 🖪 🙆 |
| Warranty                              | 30 YARRANY  |