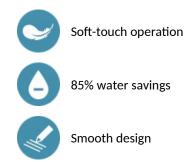

## ADVANTAGES

## DESCRIPTION TEMPOSOFT time flow tap - Ref. 740000

Deck-mounted time flow basin tap: Soft-touch operation. Time flow ~7 seconds. Flow rate pre-set at 3 lpm at 3 bar, can be adjusted from 1.4 to 6 lpm. Scale-resistant aerator. Solid chrome-plated brass body M½". Fixing reinforced by back-nut with 3 stainless steel screws. Supplied with red and blue markers. Suitable for people with reduced mobility. 30-year warranty.