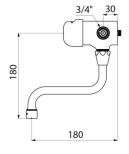

## TECHNICAL CHARACTERISTICS

TEMPOMIX time flow mixer - Ref. 798152

| Connector    | M3/4"     |
|--------------|-----------|
| Technology   | Time flow |
| Height       | 180mm     |
| Spout length | 180mm     |
| Flow rate    | 3 lpm     |
| Norms        | ACS 📜 🙆 🖫 |
| Warranty     | 30 E      |
|              |           |