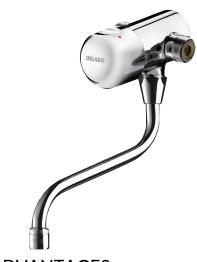

## **TEMPOMIX** time flow mixer

Ref. 798152

2024 UK public price excluding VAT: £295.93

**TEMPOMIX time flow mixer - Ref. 798152** 

Wall-mounted single control time flow basin mixer:

Soft-touch operation.

Temperature control and operation via the push-button.

Time flow ~7 seconds.

Flow rate pre-set at 3 lpm at 3 bar, can be adjusted from 1.4 - 6 lpm.

Scale-resistant flow straightener.

Solid chrome-plated brass body M¾".

Filters and non-return valves, elbow unions M½".

Adjustable maximum temperature limiter.

Swivelling spout.

Chrome-plated metal control.

30-year warranty.

**ADVANTAGES** 

Exceptional water savings: 85%

Soft-touch operation

Chrome-plated brass

Temperature selection

© DELABIE https://www.delabie.co.uk