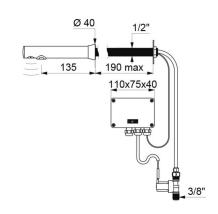

Filters and solenoid valves M3/8".

Chrome-plated brass body.

Chrome-plated spout L.135mm for cross wall installation ≤ 190 mm.

Cable for sensor, L. 1.20mm, flexibles and mounting all pass through the same hole.

## **TECHNICAL CHARACTERISTICS**

**BINOPTIC electronic tap - Ref. 379D13** 

| Supply       | 230/12V mains supply |
|--------------|----------------------|
| Connector    | M3/8"                |
| Technology   | Electronic           |
| Spout length | 135mm                |
| Flow rate    | 3 lpm                |
| Norms        | ACS (  W             |
| Warranty     | 30g                  |
|              |                      |