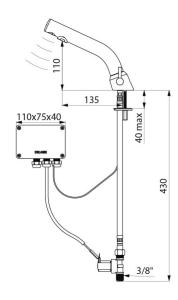

## **TECHNICAL CHARACTERISTICS**

BINOPTIC MIX electronic mixer - Ref. 378MCH

| Supply       | 230/12V mains supply |
|--------------|----------------------|
| Connector    | M3/8"                |
| Technology   | Electronic           |
| Drop height  | 110mm                |
| Spout length | 135mm                |
| Flow rate    | 3 lpm                |
| Norms        | ACS ( ©              |
| Warranty     | 30 g                 |