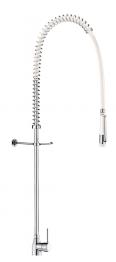

## Pre-rinse set with mixer

Ref. 6693

Without bib tap

2024 UK public price excluding VAT: £704.62

Pre-rinse set with mixer - Ref. 6693

Complete pre-rinse set without bib tap suitable for intensive use in professional kitchens.

Deck-mounted single hole mixer with slimline control lever.

Supplied with F3/8" flexibles and non-return valves.

White hand spray with adjustable jet and 9 lpm flow rate at the outlet (ref. 433000).

Scale-resistant hand spray with shock-resistant tip.

Reinforced, food-grade, white flexible hose L. 0.95m.

3/4" brass column.

Adjustable wall bracket.

Stainless steel spring guide.

30-year warranty.

## **ADVANTAGES**

Comfort: hand spray with adjustable iet

Anti-torsion rotating nut and PVC sheath

Hygiene: PVC flexible, scale-resistant spray

Increased resistance: high quality flexible

© DELABIE https://www.delabie.co.uk