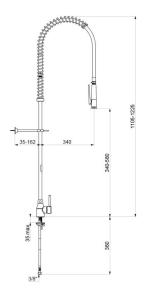

## TECHNICAL CHARACTERISTICS

Pre-rinse set with mixer - Ref. 6693

| Connector         | F3/8"                    |
|-------------------|--------------------------|
| Height            | 1105 - 1225mm            |
| Drop height       | 340 - 580mm              |
| Flow rate         | 9 lpm via the hand spray |
| Width to the wall | 35 - 162mm               |
| Finish            | Chrome-plated brass      |
| Norms             | ACS 🐧 🔘                  |
| Warranty          | 30 WASRANTY              |