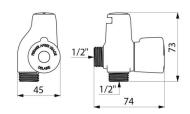

## **DESCRIPTION**

M1/2" stopcock - Ref. 158100

M1/2" stopcock.

1/4-turn ceramic valve head.

Integrated backflow prevention device and non-return valve (anti-pollution protection).

Chrome-plated brass body.

## TECHNICAL CHARACTERISTICS

M1/2" stopcock - Ref. 158100

| n               |
|-----------------|
|                 |
| me-plated brass |
| NEAR NEAR       |
| 22<br>Luty      |
|                 |

© DELABIE