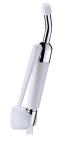

## HOSPITAL bed pan cleaner with inverted hand spray

Ref. 15846

With removable nozzle at a 30° angle

2024 UK public price excluding VAT: £120.49

## **DESCRIPTION**

HOSPITAL bed pan cleaner with inverted hand spray - Ref. 15846

HOSPITAL bed pan cleaner with inverted hand spray and removable nozzle at a 30° angle: water flows when trigger is released (shut off the stopcock after use to avoid the flexible remaining under constant pressure).

Powerful jet for cleaning bed pans thoroughly with reduced risk of splashing. Chrome-plated brass and white polypropylene.

Supplied with white, wall-mounted hook with screw.