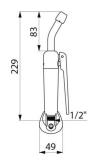

## TECHNICAL CHARACTERISTICS

HOSPITAL bed pan cleaner with inverted hand spray - Ref. 15846

| Connector     | M1/2"               |
|---------------|---------------------|
| Height        | 229mm               |
| Finish        | Chrome-plated brass |
| Warranty      | 30 S                |
| Repairability | 50 g                |
|               | REPAIRABILIT        |