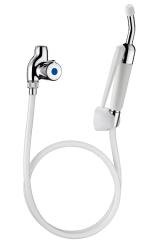

## **Complete bed pan cleaner**

Ref. 2591

With stopcock M1/2"

DESCRIPTION

a 30° angle.

30-year warranty.

2024 UK public price excluding VAT: £237.08

Complete bed pan cleaner - Ref. 2591

White, wall-mounted hook with screw.

Complete bed pan cleaner with stopcock with ceramic discs.

Integrated back flow prevention device and non-return valve.

White, opaque reinforced PVC flexible hose, FF1/2" L. 0.80m.

HOSPITAL bed pan cleaner with standard hand spray with removable nozzle at