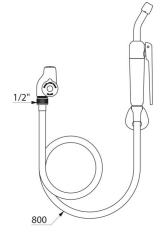

## **Complete bed pan cleaner**

Ref. 2591

With stopcock M1/2"

DESCRIPTION

a 30° angle.

30-year warranty.

2024 UK public price excluding VAT: £237.08

Complete bed pan cleaner - Ref. 2591

White, wall-mounted hook with screw.

Complete bed pan cleaner with stopcock with ceramic discs.

Integrated back flow prevention device and non-return valve.

White, opaque reinforced PVC flexible hose, FF1/2" L. 0.80m.

## **TECHNICAL CHARACTERISTICS**

| Complete bed pan cleaner | - Ref. | <b>2591</b> |
|--------------------------|--------|-------------|
|--------------------------|--------|-------------|

| Connector | M1/2"               |
|-----------|---------------------|
| Finish    | Chrome-plated brass |
| Warranty  | <b>30</b>           |