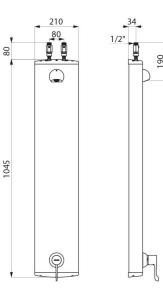

## **TECHNICAL CHARACTERISTICS**

Aluminium shower panel with SECURITHERM sequential mixer - Ref. H9639

| Supply              | Top inlets with M1/2" inline stopcocks |
|---------------------|----------------------------------------|
| Connector           | M1/2"                                  |
| Technology          | Sequential thermostatic<br>SECURITHERM |
| Height              | 1050mm                                 |
| Width               | 210mm                                  |
| Flow rate           | 6 lpm                                  |
| Temperature limiter | 39°C                                   |
| Finish              | Aluminium                              |
| Norms               | ACS                                    |
| Warranty            | 30 KA                                  |
| Repairability       |                                        |