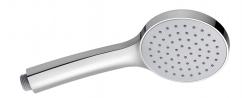

## Chrome-plated single jet shower head M1/2"

Ref. 815

Ø 22mm

2024 UK public price excluding VAT: £28.03

## **DESCRIPTION**

Chrome-plated single jet shower head M1/2" - Ref. 815

M1/2" shower head, Ø 100mm.

Chrome-plated ABS.

Single jet: rain effect.

Manual system for removing limescale: scale deposits can be removed by rubbing the nipples.

Shower head with 30-year guarantee.

## **ADVANTAGES**

Suitable for all flexible shower hoses

Manual system for removing limescale

Non-slip grip