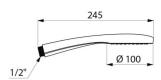

## TECHNICAL CHARACTERISTICS

Chrome-plated single jet shower head M1/2" - Ref. 815

| Length | 245mm              |  |
|--------|--------------------|--|
| Finish | Chrome-plated ABS  |  |
| Norms  | <b>B</b> <u>()</u> |  |