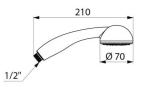

#### Chrome-plated single jet shower head M1/2" - Ref. 811

| Length | 210mm             |
|--------|-------------------|
| Finish | Chrome-plated ABS |
| Norms  | <b>B</b>          |