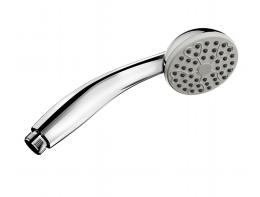

# Chrome-plated single jet shower head M1/2"

Ref. 811

Ø 70mm, scale-resistant

2024 UK public price excluding VAT: £17.23

#### DESCRIPTION

Chrome-plated single jet shower head M1/2" - Ref. 811

M1/2" shower head, Ø 70mm. Chrome-plated ABS. Single jet: rain effect. Manual system for removing limescale: scale deposits can be removed by rubbing the holes.