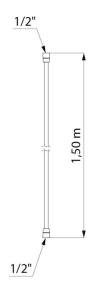

## TECHNICAL CHARACTERISTICS

SILVER flexible shower hose - Ref. 836T1

| Connector | FF1/2"     |
|-----------|------------|
| Length    | 1.50m      |
| Finish    | Smooth PVC |
| Norms     | ACS        |