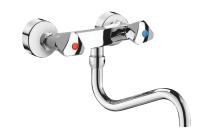

## Wall-mounted mechanical sink mixer

Ref. 5445T2S

Wall-mounted mixer with swivelling spout L. 200mm

2024 UK public price excluding VAT: £195.94

## **DESCRIPTION**

Wall-mounted mechanical sink mixer - Ref. 5445T2S

Wall-mounted mechanical sink mixer with swivelling, Ø 22mm tubular underspout L. 200mm with star-shaped, brass flow straightener. Spout with smooth interior (reduced bacterial development).

Flow rate 45 lpm at 3 bar.

Chrome-plated metal control knobs with ceramic valve heads. Supplied with offset standard connectors, M1/2" M3/4". 30-year warranty.

## **ADVANTAGES**

Spout with smooth interior reduces bacteria

Body and spout in chrome-plated brass

Closer to the wall