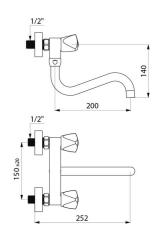

## TECHNICAL CHARACTERISTICS

Wall-mounted mechanical sink mixer - Ref. 5445T2S

| Connector    | M1/2"               |
|--------------|---------------------|
| Depth        | 252mm               |
| Spout length | 200mm               |
| Flow rate    | 45 lpm              |
| Finish       | Chrome-plated brass |
| Norms        | ACS 🗓 🔘             |
| Warranty     | 30 g                |
|              |                     |