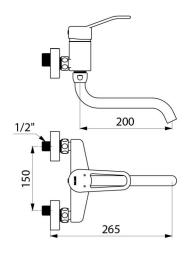

## **DESCRIPTION**

Mechanical sink mixer - Ref. 2519S

Wall-mounted mechanical sink mixer.

Wall-mounted mixer with swivelling, tubular spout L. 200mm with smooth interior (reduces bacterial development).

Auto-draining under-spout Ø 22mm with star-shaped, brass flow straightener. Ø 40mm stndard ceramic cartridge with pre-set maximum temperature limiter.

Flow rate 26 lpm at 3 bar.

Chrome-plated brass body.

Sculptured control lever.

Mixer with 150mm centres supplied with offset standard wall connectors, M1/2" M3/4".

Mechanical mixer ideal for healthcare facilities, retiremen and care homes, hospitals and clinics

## **TECHNICAL CHARACTERISTICS**

Mechanical sink mixer - Ref. 2519S

| Connector     | M1/2"               |
|---------------|---------------------|
| Spout length  | 200mm               |
| Flow rate     | 26 lpm              |
| Finish        | Chrome-plated brass |
| Norms         | ACS 🗓 🗓             |
| Warranty      | 30 g                |
| Repairability | 50 g                |