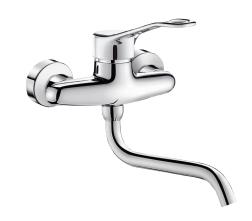

## Mechanical sink mixer

Ref. 2519S

Wall-mounted mixer with swivelling spout L. 200mm, sculptured lever

2024 UK public price excluding VAT: £224.17

## **DESCRIPTION**

Mechanical sink mixer - Ref. 2519S

Wall-mounted mechanical sink mixer.

Wall-mounted mixer with swivelling, tubular spout L. 200mm with smooth interior (reduces bacterial development).

Auto-draining under-spout Ø 22mm with star-shaped, brass flow straightener. Ø 40mm stndard ceramic cartridge with pre-set maximum temperature limiter.

Flow rate 26 lpm at 3 bar.

Chrome-plated brass body.

Sculptured control lever.

Mixer with 150mm centres supplied with offset standard wall connectors, M1/2" M3/4".

Mechanical mixer ideal for healthcare facilities, retiremen and care homes, hospitals and clinics