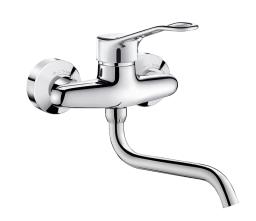

## Mechanical sink mixer

Ref. 2519

Wall-mounted mixer with swivelling spout L. 200mm, sculptured lever

2024 UK public price excluding VAT: £283.33

## **DESCRIPTION**

Mechanical sink mixer - Ref. 2519

Wall-mounted mechanical sink mixer with swivelling, tubular spout L. 200mm. Auto-draining under-spout Ø 22mm with star-shaped, brass flow straightener. Ø 40mm ceramic cartridge with pre-set maximum temperature limiter. Spout with smooth interior (reduces bacterial development).

Flow rate 26 lpm at 3 bar.

Sculptured control lever.

Supplied with STOP/CHECK connectors, M1/2" M3/4", ideal for hospitals. 30-year warranty.