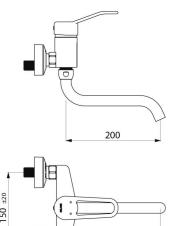

## TECHNICAL CHARACTERISTICS

Mechanical sink mixer - Ref. 2519

| Connector     | M1/2"               |
|---------------|---------------------|
| Spout length  | 200mm               |
| Flow rate     | 26 lpm              |
| Finish        | Chrome-plated brass |
| Norms         | ACS (1)             |
| Warranty      | 30 g<br>WASHANTY    |
| Repairability | 50 g                |
|               |                     |