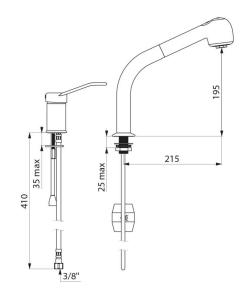

## TECHNICAL CHARACTERISTICS

Mechanical mixer set and column with retracting hand spray - Ref. 2599

| Connector           | F3/8"               |
|---------------------|---------------------|
| Drop height         | 195mm               |
| Spout length        | 215mm               |
| Flow rate           | 7 lpm at 3 bar      |
| Temperature limiter | Yes                 |
|                     |                     |
| Finish              | Chrome-plated brass |
| Finish Norms        | Chrome-plated brass |