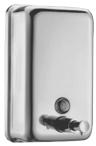

## **DESCRIPTION**

Wall-mounted liquid soap dispenser, 1.2 litres - Ref. 6566

Wall-mounted liquid soap dispenser.

Polished satin bacteriostatic 304 stainless steel.

One piece.

With lock.

Capacity: 1.2 litre.

Window for monitoring soap level.

Concealed fixings.

Refill trap hinged at the top. Dimensions: 70 x 125 x 210mm.

Possible to order the valve assembly (ref. 6568) and a control level window

(ref. 6569) separately.

Wall-mounted soap dispenser with a 30-year warranty.