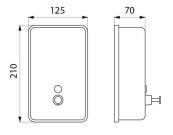

Window for monitoring soap level.

Concealed fixings.

Refill trap hinged at the top. Dimensions: 70 x 125 x 210mm.

Possible to order the valve assembly (ref. 6568) and a control level window

(ref. 6569) separately.

### TECHNICAL CHARACTERISTICS

Wall-mounted liquid soap dispenser, 1.2 litres - Ref. 6566

| Height   | 210mm                              |
|----------|------------------------------------|
| Depth    | 70mm                               |
| Width    | 125mm                              |
| Finish   | Polished satin 304 stainless steel |
| Warranty | <b>30</b> <sup>g</sup> WARRANTY    |