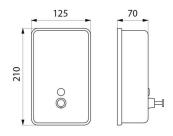

#### Wall-mounted liquid soap dispenser, 1.2 litres - Ref. 6567

Wall-mounted liquid soap dispenser.
Bacteriostatic bright polished 304 stainless steel.
One piece.
With lock.
Capacity: 1.2 litres.
Level control.
Concealed fixings.
Refill trap hinged at the top.
Dimensions: 70 x 125 x 210mm.
Possible to order the valve assembly (ref. 6568) and a control level window (ref. 6569) separately.
Wall-mounted soap dispenser with a 30-year warranty.

#### Wall-mounted liquid soap dispenser, 1.2 litres - Ref. 6567

| Height   | 210mm                               |
|----------|-------------------------------------|
| Depth    | 70mm                                |
| Width    | 125mm                               |
| Finish   | Bright polished 304 stainless steel |
| Warranty | 30 B                                |