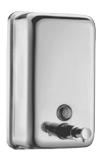

#### Wall-mounted liquid soap dispenser, 1.2 litres - Ref. 6567

Wall-mounted liquid soap dispenser.
Bacteriostatic bright polished 304 stainless steel.
One piece.
With lock.
Capacity: 1.2 litres.
Level control.
Concealed fixings.
Refill trap hinged at the top.
Dimensions: 70 x 125 x 210mm.
Possible to order the valve assembly (ref. 6568) and a control level window (ref. 6569) separately.
Wall-mounted soap dispenser with a 30-year warranty.