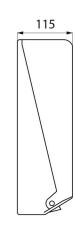

## **DESCRIPTION**

Wall-mounted paper towel dispenser, for 500 sheets - Ref. 6603D

Wall-mounted paper towel dispenser.

White ABS.

Paper towel dispenser with lock.

With level control.

For 500 sheets.

Dimensions: 115 x 275 x 365mm.

## TECHNICAL CHARACTERISTICS

Wall-mounted paper towel dispenser, for 500 sheets - Ref. 6603D

| Height   | 365mm       |
|----------|-------------|
| Depth    | 115mm       |
| Width    | 275mm       |
| Finish   | White ABS   |
| Warranty | 30 g        |
| Warranty | <b>30</b> § |