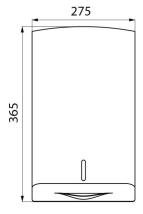

## **DESCRIPTION**

Wall-mounted paper towel dispenser, for 500 sheets - Ref. 6603D

Wall-mounted paper towel dispenser.

White ABS.

Paper towel dispenser with lock.

With level control.

For 500 sheets.

Dimensions: 115 x 275 x 365mm.

## TECHNICAL CHARACTERISTICS

Wall-mounted paper towel dispenser, for 500 sheets - Ref. 6603D

| Height   | 365mm       |
|----------|-------------|
| Depth    | 115mm       |
| Width    | 275mm       |
| Finish   | White ABS   |
| Warranty | 30 g        |
| Warranty | <b>30</b> § |