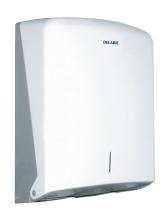

## Wall-mounted paper towel dispenser, for 500 sheets

Ref. 6603D

Hypereco

2024 UK public price excluding VAT: £68.14

## **DESCRIPTION**

Wall-mounted paper towel dispenser, for 500 sheets - Ref. 6603D

Wall-mounted paper towel dispenser.

White ABS.

Paper towel dispenser with lock.

With level control.

For 500 sheets.

Dimensions: 115 x 275 x 365mm.