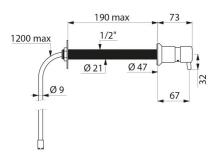

## TECHNICAL CHARACTERISTICS

Liquid soap dispenser - Ref. 729150

| Depth        | 75mm                                         |
|--------------|----------------------------------------------|
| Length       | For walls up to 190mm                        |
| Spout length | 32mm                                         |
| Finish       | Chrome-plated brass body and push-<br>button |
| Norms        |                                              |
| Warranty     | 30 WASRANTY                                  |

Non-drip system (waterproof).

Mechanism can be locked via grub screw.

For remote tanks (tank not supplied) supplied with a 1.20m flexible tube.

Wall-mounted soap dispenser with 30-year warranty.