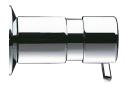

## **DESCRIPTION**

Liquid soap dispenser - Ref. 729150

Wall-mounted liquid soap dispenser.

Vandal-resistant model for installation in service ducts, for walls up to 190mm. Liquid soap dispenser.

Chrome-plated brass body and push-button.

Non-drip system (waterproof).

Mechanism can be locked via grub screw.

For remote tanks (tank not supplied) supplied with a 1.20m flexible tube.

Wall-mounted soap dispenser with 30-year warranty.