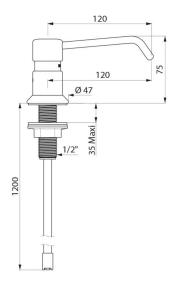

## TECHNICAL CHARACTERISTICS

| Liquid soap dispenser | - Ref. 729112 |
|-----------------------|---------------|
|-----------------------|---------------|

| Height       | 73mm                                         |
|--------------|----------------------------------------------|
| Length       | 1.2m tube                                    |
| Spout length | 120mm                                        |
| Finish       | Chrome-plated brass body and push-<br>button |
| Norms        | <u>(0)</u>                                   |
|              |                                              |