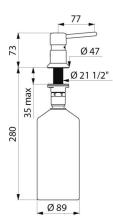

#### Liquid soap dispenser, 1-litre - Ref. 729008

| Height       | 73mm, beneath the basin 280mm                |
|--------------|----------------------------------------------|
| Spout length | 77mm                                         |
| Volume       | 1-litre tank                                 |
| Finish       | Chrome-plated brass body and push-<br>button |
| Norms        | <u>(0)</u>                                   |
| Warranty     |                                              |